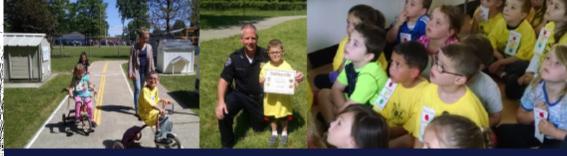

## Safetyville 2021

## **Safetyville Registration Opens:**

**April 12, 2021** for children entering kindergarten. **May 10, 2021** for children entering first grade.

(Grade level as of Fall 2021)

Who: North Ridgeville Residents only

Class Size: 48 maximum per session

Location: North Ridgeville Safetyville Campus

Fee: \$30.00

Masks are required to attend.

## **Sessions**

| Ses I   | M-F | June 7 - June 11  | 8:00-9:00AM  |
|---------|-----|-------------------|--------------|
| Ses II  | M-F | June 7 - June 11  | 9:30-10:30AM |
| Ses III | M-F | June 7 - June 11  | 11:00AM-NOON |
| Ses IV  | M-F | June 14 - June 18 | 8:00-9:00AM  |
| Ses V   | M-F | June 14 - June 18 | 9:30-10:30AM |
| Ses VI  | M-F | June 14 - June 18 | 11:00AM-NOON |



## TO REGISTER

www.nridgeville.org/parks