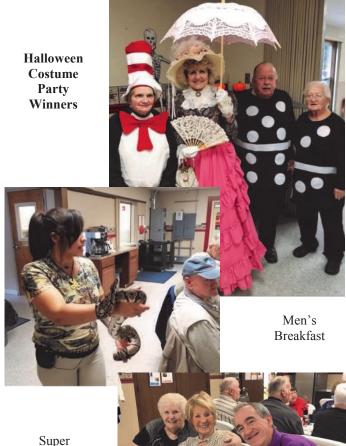

# FUN AT THE CENTER WE HOPE YOU'LL JOIN US!

It's a wonderful morning of friendship at our Men's Breakfast. If you are 55 or older, join us at 9:00 am for a hot entrée, coffee, fruit cup, and juice are all included for the

\$3.00 price. It's a fun filled morning of good food, fellowship and a wonderful speaker or entertainment. Reservations please by calling 440-353-0828, by 10am Wednesday morning.

January 2- Detective Victor Ortiz, Lorain County DTF/SWAT Team talking about incidents encountered as a SWAT Team member.

January 16- Dennis Sutcliffe, "Lost Cleveland Memories" with his program "They came from Cleveland"

Ladies meet at 10:30am for friendly conversation and program on the fourth Thursday of every month. The Brunch is a hot entrée, fruit, juice and coffee for only \$3.00. Reservations please by 10am Wednesday morning by calling (440) 353-0828.