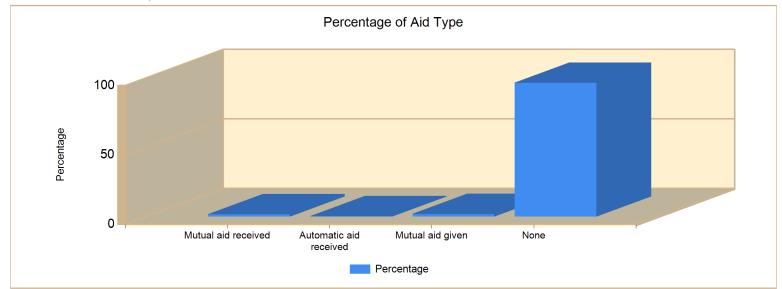

### Count of Aid Given and Received for Incidents for Date Range

Start Date: 11/01/2023 | End Date: 11/30/2023

| AID TYPE               | TOTAL | % of TOTAL |
|------------------------|-------|------------|
| Mutual aid received    | 8     | 1.6%       |
| Automatic aid received | 1     | 0.2%       |
| Mutual aid given       | 9     | 1.8%       |
| None                   | 475   | 96.3%      |