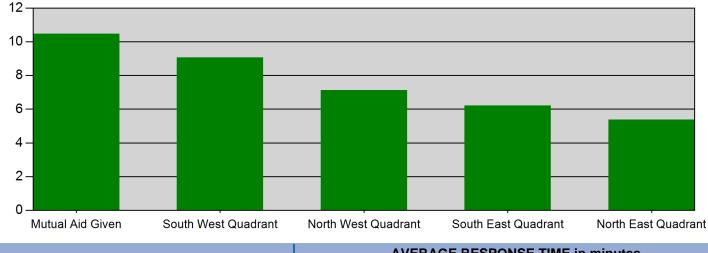

This report was generated on 12/4/2023 3:47:37 PM

Average Response Time per Zone for Date Range

Start Date: 11/01/2023 | End Date: 11/30/2023

| Zone                                | AVERAGE RESPONSE TIME in minutes<br>(Dispatch to Arrived) |
|-------------------------------------|-----------------------------------------------------------|
| Mutual Aid Given - Mutual Aid Given | 10:47                                                     |
| Zone 3 - South West Quadrant        | 9:06                                                      |
| Zone 1 - North West Quadrant        | 7:13                                                      |
| Zone 4 - South East Quadrant        | 6:21                                                      |
| Zone 2 - North East Quadrant        | 5:38                                                      |