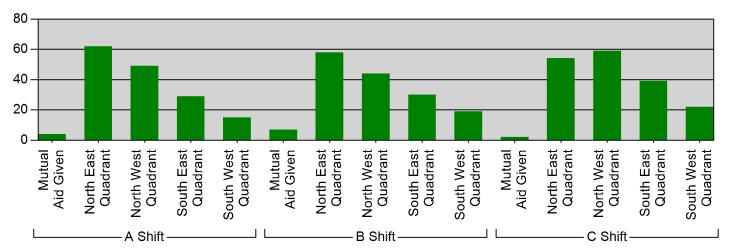

### Incidents per Zone per Shift for Date Range

Start Date: 11/01/2023 | End Date: 11/30/2023

| SHIFT   | ZONE                | # INCIDENTS |
|---------|---------------------|-------------|
| A Shift | Mutual Aid Given    | 4           |
|         | North East Quadrant | 62          |
|         | North West Quadrant | 49          |
|         | South East Quadrant | 29          |
|         | South West Quadrant | 15          |
| B Shift | Mutual Aid Given    | 7           |
|         | North East Quadrant | 58          |
|         | North West Quadrant | 44          |
|         | South East Quadrant | 30          |
|         | South West Quadrant | 19          |
| C Shift | Mutual Aid Given    | 2           |
|         | North East Quadrant | 54          |
|         | North West Quadrant | 59          |
|         | South East Quadrant | 39          |
|         | South West Quadrant | 22          |
|         | TOTAL:              | 493         |