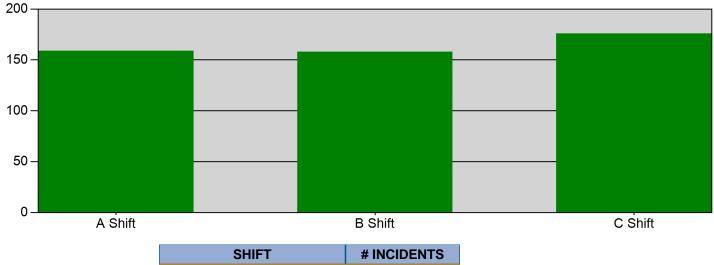

#### Incidents by Shift for Date Range

Start Date: 11/01/2023 | End Date: 11/30/2023

| SHIFT   | # INCIDENTS |
|---------|-------------|
| A Shift | 159         |
| B Shift | 158         |
| C Shift | 176         |
| TOTAL:  | 493         |