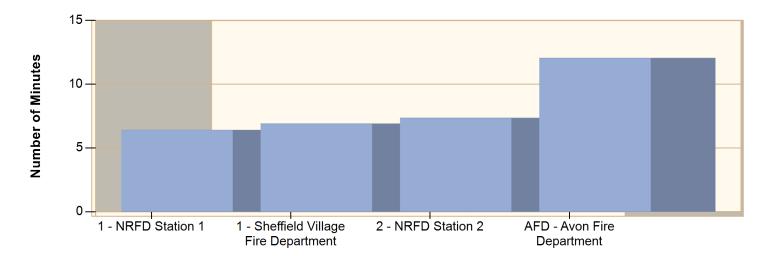

| STATION                               | AVERAGE RESPONSE<br>MM:SS<br>(Dispatch to Arrived) |
|---------------------------------------|----------------------------------------------------|
| 1 - NRFD Station 1                    | 6:24                                               |
| 1 - Sheffield Village Fire Department | 6:54                                               |
| 2 - NRFD Station 2                    | 7:21                                               |
| AFD - Avon Fire Department            | 12:03                                              |