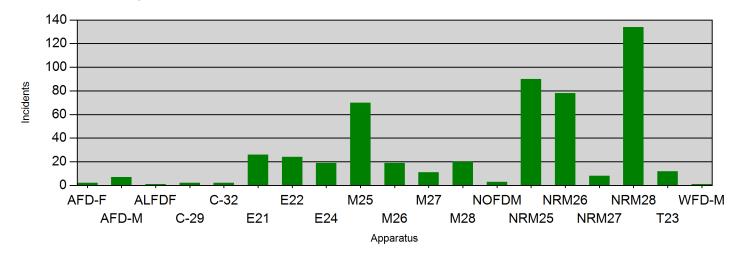

### Incident Count per Apparatus for Date Range

Start Date: 11/01/2023 | End Date: 11/30/2023

| APPARATUS | # of INCIDENTS |  |  |  |
|-----------|----------------|--|--|--|
| AFD-F     | 2              |  |  |  |
| AFD-M     | 7              |  |  |  |
| ALFDF     | 1              |  |  |  |
| C-29      | 2              |  |  |  |
| C-32      | 2              |  |  |  |
| E21       | 26             |  |  |  |
| E22       | 24             |  |  |  |
| E24       | 19             |  |  |  |
| M25       | 70             |  |  |  |
| M26       | 19             |  |  |  |
| M27       | 11             |  |  |  |
| M28       | 20             |  |  |  |
| NOFDM     | 3              |  |  |  |
| NRM25     | 90             |  |  |  |
| NRM26     | 78             |  |  |  |
| NRM27     | 8              |  |  |  |
| NRM28     | 134            |  |  |  |
| T23       | 12             |  |  |  |
| WFD-M     | 1              |  |  |  |