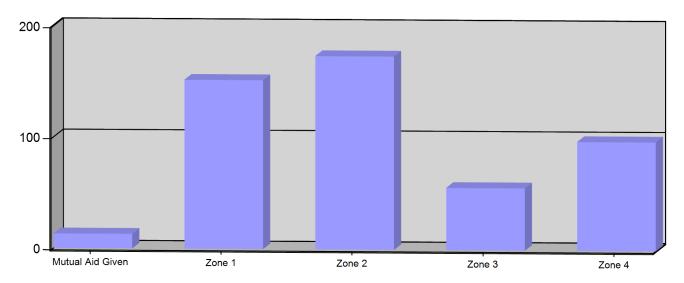

### Incident Count per Zone for Date Range

Start Date: 11/01/2023 | End Date: 11/30/2023

| ZONE                                | # INCIDENTS |
|-------------------------------------|-------------|
| Mutual Aid Given - Mutual Aid Given | 13          |
| Zone 1 - North West Quadrant        | 152         |
| Zone 2 - North East Quadrant        | 174         |
| Zone 3 - South West Quadrant        | 56          |
| Zone 4 - South East Quadrant        | 98          |
| TOTAL:                              | 493         |