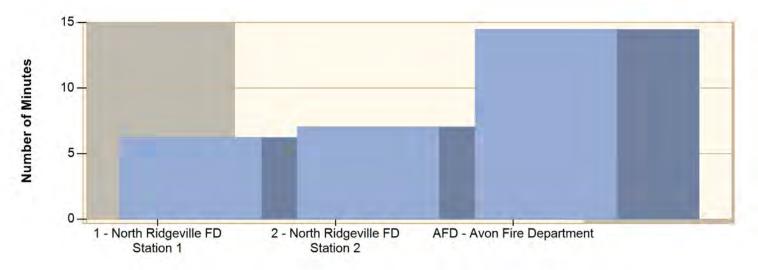

#### Average Response Time per Station for Date Range

| STATION                           | AVERAGE RESPONSE  MM:SS  (Dispatch to Arrived) |
|-----------------------------------|------------------------------------------------|
| 1 - North Ridgeville FD Station 1 | 6:13                                           |
| 2 - North Ridgeville FD Station 2 | 7:02                                           |
| AFD - Avon Fire Department        | 14:28                                          |