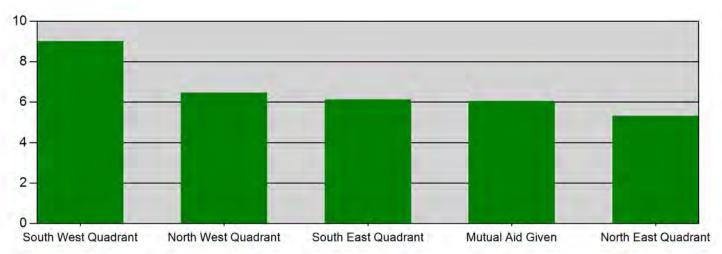

#### Average Response Time per Zone for Date Range

| Zone                                | AVERAGE RESPONSE TIME in minutes (Dispatch to Arrived) |
|-------------------------------------|--------------------------------------------------------|
| Zone 3 - South West Quadrant        | 9:01                                                   |
| Zone 1 - North West Quadrant        | 6:47                                                   |
| Zone 4 - South East Quadrant        | 6:13                                                   |
| Mutual Aid Given - Mutual Aid Given | 6:05                                                   |
| Zone 2 - North East Quadrant        | 5:32                                                   |