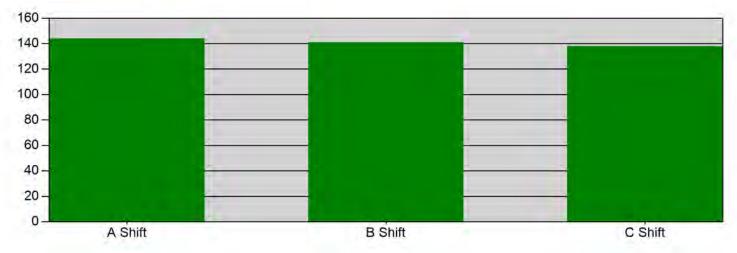

#### Incidents by Shift for Date Range

Start Date: 03/01/2024 | End Date: 03/31/2024

| SHIFT   | # INCIDENTS |
|---------|-------------|
| A Shift | 144         |
| B Shift | 141         |
| C Shift | 138         |