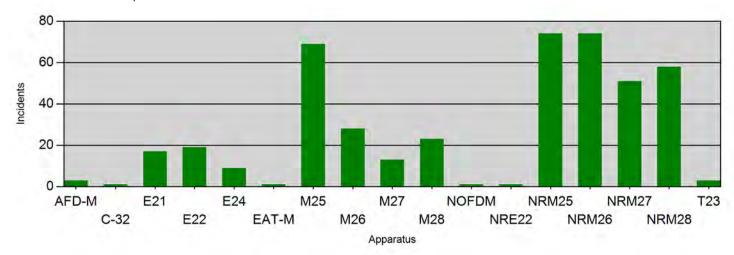

#### Incident Count per Apparatus for Date Range

| APPARATUS | # of INCIDENTS |
|-----------|----------------|
| AFD-M     | 3              |
| C-32      | 1              |
| E21       | 17             |
| E22       | 19             |
| E24       | 9              |
| EAT-M     | 1              |
| M25       | 69             |
| M26       | 28             |
| M27       | 13             |
| M28       | 23             |
| NOFDM     | 1              |
| NRE22     | 1              |
| NRM25     | 74             |
| NRM26     | 74             |
| NRM27     | 51             |
| NRM28     | 58             |
| T23       | 3              |