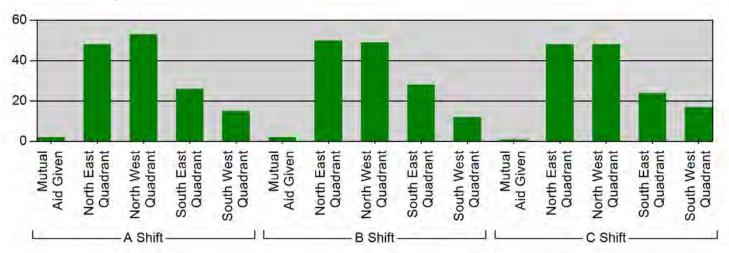

#### Incidents per Zone per Shift for Date Range

Start Date: 03/01/2024 | End Date: 03/31/2024

| SHIFT   | ZONE                | # INCIDENTS |
|---------|---------------------|-------------|
| A Shift | Mutual Aid Given    | 2           |
|         | North East Quadrant | 48          |
|         | North West Quadrant | 53          |
|         | South East Quadrant | 26          |
|         | South West Quadrant | 15          |
| B Shift | Mutual Aid Given    | 2           |
|         | North East Quadrant | 50          |
|         | North West Quadrant | 49          |
|         | South East Quadrant | 28          |
|         | South West Quadrant | 12          |
| C Shift | Mutual Aid Given    | 1           |
|         | North East Quadrant | 48          |
|         | North West Quadrant | 48          |
|         | South East Quadrant | 24          |
|         | South West Quadrant | 17          |