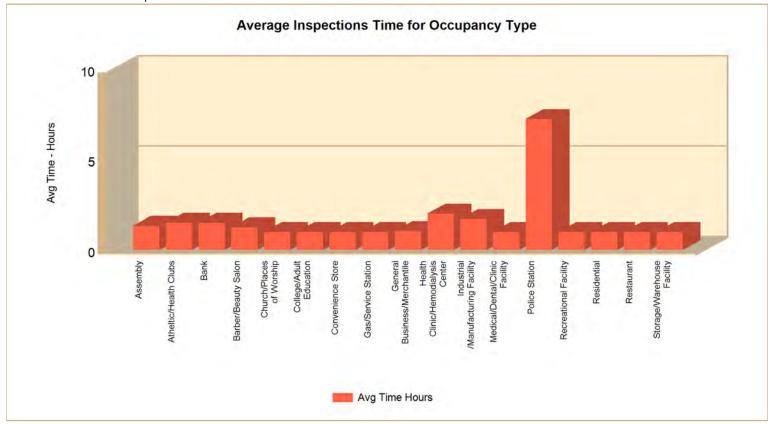

North Ridgeville, OH

This report was generated on 4/2/2024 9:12:06 AM

Count of Occupancies Inspected per Occupancy Type per Inspection Type for Date Range

Start Date: 03/01/2024 | End Date: 03/31/2024

| OCCUPANCY                                                   | COUNT |
|-------------------------------------------------------------|-------|
| INSPECTION TYPE: alarm                                      |       |
| Industrial /Manufacturing Facility                          | 1     |
| INSPECTION TYPE: Annual                                     |       |
| Barber/Beauty Salon                                         | 2     |
| Church/Places of Worship                                    | 1     |
| College/Adult Education                                     | 1     |
| Convenience Store                                           | 1     |
| Gas/Service Station                                         | 3     |
| General Business/Merchantile                                | 6     |
| Health Clinic/Hemodialysis Center                           | 1     |
| Industrial /Manufacturing Facility                          | 3     |
| Recreational Facility                                       | 2     |
| Restaurant                                                  | 3     |
| Storage/Warehouse Facility                                  | 3     |
| INSPECTION TYPE: Emergency Planning/Evacuation              |       |
| Police Station                                              | 1     |
| INSPECTION TYPE: Final Fire Alarm System Acceptance Test    |       |
| Assembly                                                    | 1     |
| INSPECTION TYPE: Final Occupancy Inspection Acceptance Test |       |
| Assembly                                                    | 1     |
| Medical/Dental/Clinic Facility                              | 1     |
| INSPECTION TYPE: Fire Alarm System Acceptance Test          | ·     |
| Industrial /Manufacturing Facility                          | 3     |
| Police Station                                              | 3     |
| INSPECTION TYPE: Fire Alarm System Test- Annual             |       |
| College/Adult Education                                     | 1     |
| INSPECTION TYPE: Fire Line Acceptance Test                  | '     |
| Storage/Warehouse Facility                                  | 1     |
| INSPECTION TYPE: Fire Protection System Inspection          |       |
| Bank                                                        | 1     |
| INSPECTION TYPE: Fire Safety During Construction            | •     |
| Atheltic/Health Clubs                                       | 1     |
| Storage/Warehouse Facility                                  | 1     |
| INSPECTION TYPE: Generator Acceptence Test(SFM)             | •     |
| Industrial /Manufacturing Facility                          | 1     |