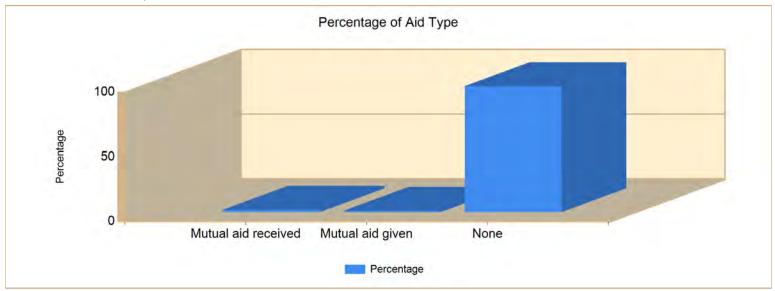

### Count of Aid Given and Received for Incidents for Date Range

| AID TYPE            | TOTAL | % of TOTAL |
|---------------------|-------|------------|
| Mutual aid received | 7     | 1.7%       |
| Mutual aid given    | 4     | 0.9%       |
| None                | 412   | 97.4%      |