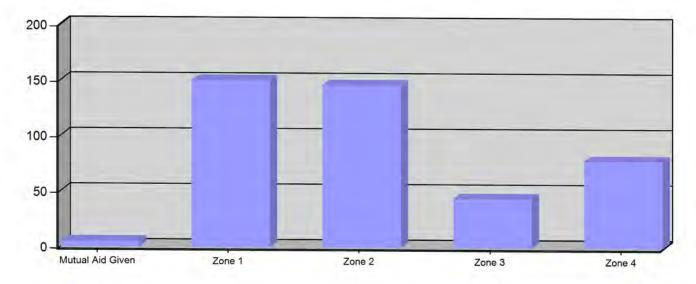

#### Incident Count per Zone for Date Range

Start Date: 03/01/2024 | End Date: 03/31/2024

| ZONE                                | # INCIDENTS |
|-------------------------------------|-------------|
| Mutual Aid Given - Mutual Aid Given | 5           |
| Zone 1 - North West Quadrant        | 150         |
| Zone 2 - North East Quadrant        | 146         |
| Zone 3 - South West Quadrant        | 44          |
| Zone 4 - South East Quadrant        | 78          |