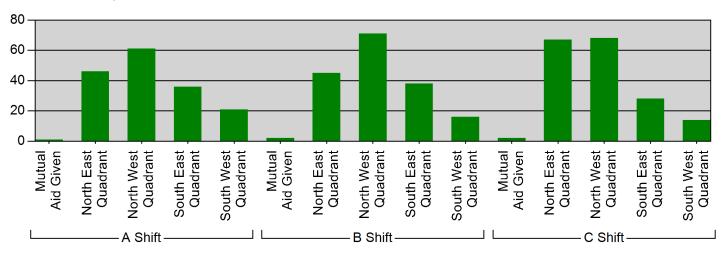

#### Incidents by Shift for Date Range

Start Date: 01/01/2024 | End Date: 01/31/2024

| SHIFT   | # INCIDENTS |
|---------|-------------|
| A Shift | 165         |
| B Shift | 172         |
| C Shift | 179         |

TOTAL: 516

North Ridgeville, OH

This report was generated on 2/5/2024 9:10:31 AM

#### Incidents per Zone per Shift for Date Range

Start Date: 01/01/2024 | End Date: 01/31/2024

| SHIFT   | ZONE                | # INCIDENTS |
|---------|---------------------|-------------|
| A Shift | Mutual Aid Given    | 1           |
|         | North East Quadrant | 46          |
|         | North West Quadrant | 61          |
|         | South East Quadrant | 36          |
|         | South West Quadrant | 21          |
| B Shift | Mutual Aid Given    | 2           |
|         | North East Quadrant | 45          |
|         | North West Quadrant | 71          |
|         | South East Quadrant | 38          |
|         | South West Quadrant | 16          |
| C Shift | Mutual Aid Given    | 2           |
|         | North East Quadrant | 67          |
|         | North West Quadrant | 68          |
|         | South East Quadrant | 28          |
|         | South West Quadrant | 14          |

**TOTAL:** 516

North Ridgeville, OH

This report was generated on 2/5/2024 9:13:24 AM