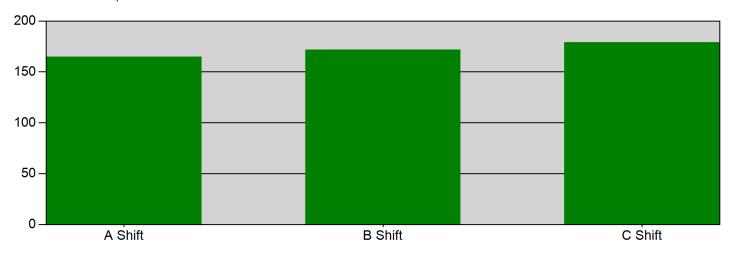

#### Incidents by Shift for Date Range

Start Date: 01/01/2024 | End Date: 01/31/2024

| SHIFT   | # INCIDENTS |
|---------|-------------|
| A Shift | 165         |
| B Shift | 172         |
| C Shift | 179         |