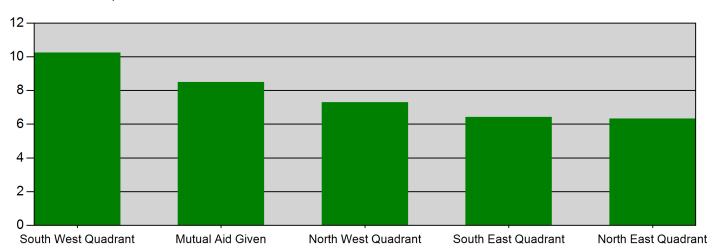

#### Incident Count per Zone for Date Range

Start Date: 01/01/2024 | End Date: 01/31/2024

| ZONE                                | # INCIDENTS |
|-------------------------------------|-------------|
| Mutual Aid Given - Mutual Aid Given | 5           |
| Zone 1 - North West Quadrant        | 200         |
| Zone 2 - North East Quadrant        | 158         |
| Zone 3 - South West Quadrant        | 51          |
| Zone 4 - South East Quadrant        | 102         |