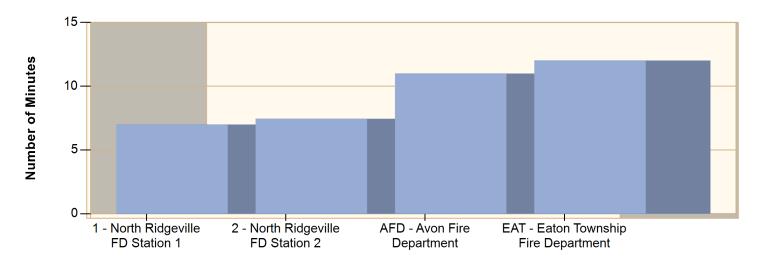

#### Average Response Time per Station for Date Range

| STATION                                 | AVERAGE RESPONSE<br>MM:SS<br>(Dispatch to Arrived) |
|-----------------------------------------|----------------------------------------------------|
| 1 - North Ridgeville FD Station 1       | 6:59                                               |
| 2 - North Ridgeville FD Station 2       | 7:26                                               |
| AFD - Avon Fire Department              | 10:59                                              |
| EAT - Eaton Township Fire<br>Department | 12:00                                              |