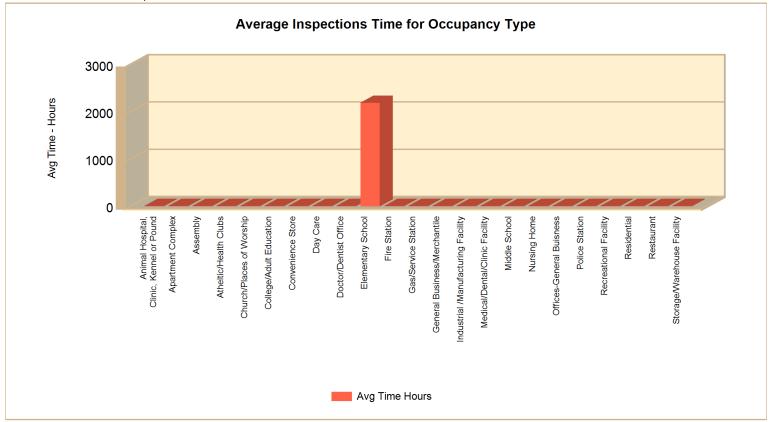

|
| Industrial /Manufacturing Facility                              | 1     |
| INSPECTION TYPE: Wet Chemical Sprinkler System Acceptance Test  |       |
| Restaurant                                                      | 1     |
| INSPECTION TYPE: Wet Chemical Sprinkler System Semi-Annual Test |       |
| Assembly                                                        | 1     |
| Convenience Store                                               | 1     |
| Restaurant                                                      | 1     |
| Total # of Inspections:                                         | 98    |

North Ridgeville, OH

This report was generated on 2/5/2024 9:24:50 AM



#### **Average Inspection Time per Occupancy Type for Date Range**

Start Date: 01/01/2024 | End Date: 01/31/2024



| OCCUPANCY TYPE                           | AVERAGE TIME (minutes) |
|------------------------------------------|------------------------|
| Animal Hospital, Clinic, Kennel or Pound | 1:00:00                |
| Apartment Complex                        | 1:00:00                |
| Assembly                                 | 1:00:00                |
| Atheltic/Health Clubs                    | 1:00:00                |
| Church/Places of Worship                 | 1:00:00                |
| College/Adult Education                  | 0:30:00                |
| Convenience Store                        | 1:00:00                |
| Day Care                                 | 1:00:00                |
| Doctor/Dentist Office                    | 1:00:00                |
| Elementary School