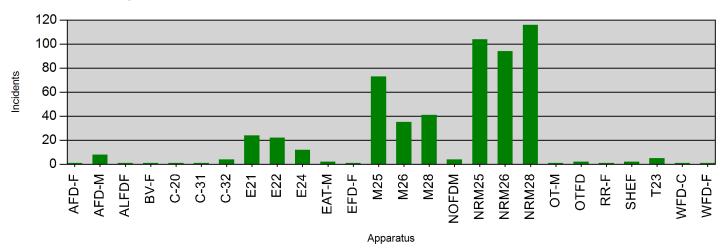

#### **Incident Count per Apparatus for Date Range**

Start Date: 01/01/2024 | End Date: 01/31/2024

| APPARATUS | # of INCIDENTS |  |  |  |  |  |
|-----------|----------------|--|--|--|--|--|
| AFD-F     | 1              |  |  |  |  |  |
| AFD-M     | 8              |  |  |  |  |  |
| ALFDF     | 1              |  |  |  |  |  |
| BV-F      | 1              |  |  |  |  |  |
| C-20      | 1              |  |  |  |  |  |
| C-31      | 1              |  |  |  |  |  |
| C-32      | 4              |  |  |  |  |  |
| E21       | 24             |  |  |  |  |  |
| E22       | 22             |  |  |  |  |  |
| E24       | 12             |  |  |  |  |  |
| EAT-M     | 2              |  |  |  |  |  |
| EFD-F     | 1              |  |  |  |  |  |
| M25       | 73             |  |  |  |  |  |
| M26       | 35             |  |  |  |  |  |
| M28       | 41             |  |  |  |  |  |
| NOFDM     | 4              |  |  |  |  |  |
| NRM25     | 104            |  |  |  |  |  |
| NRM26     | 94             |  |  |  |  |  |
| NRM28     | 116            |  |  |  |  |  |
| OT-M      | 1              |  |  |  |  |  |
| OTFD      | 2              |  |  |  |  |  |
| RR-F      | 1              |  |  |  |  |  |
| SHEF      | 2              |  |  |  |  |  |
| T23       | 5              |  |  |  |  |  |
| WFD-C     | 1              |  |  |  |  |  |

Canceled apparatus (per the THIS APPARATUS WAS CANCELLED checkbox on Basic Info 4) not included. Only REVIEWED incidents included.

Page # 1 of 2

| APPARATUS | # of INCIDENTS |
|-----------|----------------|
| WFD-F     | 1              |