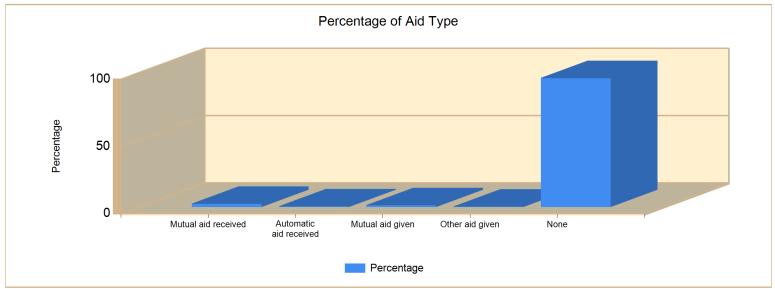

### Count of Aid Given and Received for Incidents for Date Range

| AID TYPE               | TOTAL | % of TOTAL |
|------------------------|-------|------------|
| Mutual aid received    | 12    | 2.3%       |
| Automatic aid received | 2     | 0.4%       |
| Mutual aid given       | 6     | 1.2%       |
| Other aid given        | 1     | 0.2%       |
| None                   | 495   | 95.9%      |