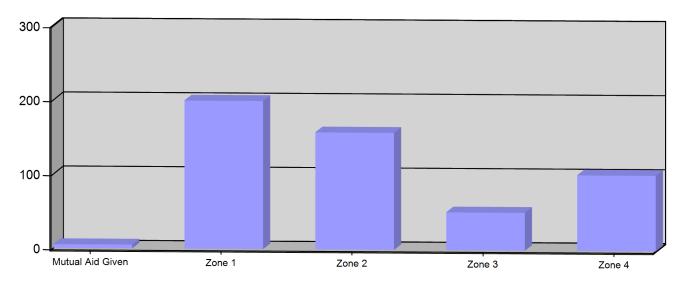

#### Incident Count per Zone for Date Range

Start Date: 01/01/2024 | End Date: 01/31/2024

| ZONE                                | # INCIDENTS |
|-------------------------------------|-------------|
| Mutual Aid Given - Mutual Aid Given | 5           |
| Zone 1 - North West Quadrant        | 200         |
| Zone 2 - North East Quadrant        | 158         |
| Zone 3 - South West Quadrant        | 51          |
| Zone 4 - South East Quadrant        | 102         |

**TOTAL:** 516

North Ridgeville, OH

This report was generated on 2/5/2024 9:14:11 AM