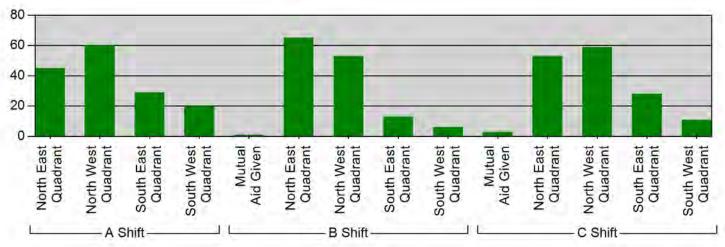

#### Incidents per Zone per Shift for Date Range

Start Date: 02/01/2024 | End Date: 02/29/2024

| SHIFT   | ZONE                | # INCIDENTS |
|---------|---------------------|-------------|
| A Shift | North East Quadrant | 45          |
|         | North West Quadrant | 60          |
|         | South East Quadrant | 29          |
|         | South West Quadrant | 20          |
| B Shift | Mutual Aid Given    | 1           |
|         | North East Quadrant | 65          |
|         | North West Quadrant | 53          |
|         | South East Quadrant | 13          |
|         | South West Quadrant | 6           |
| C Shift | Mutual Aid Given    | 3           |
|         | North East Quadrant | 53          |
|         | North West Quadrant | 59          |
|         | South East Quadrant | 28          |
|         | South West Quadrant | 11          |