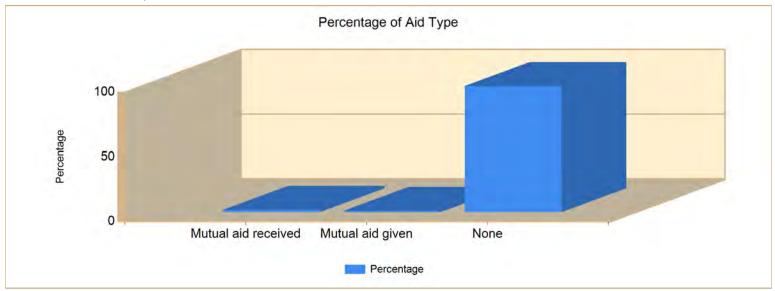

### Count of Aid Given and Received for Incidents for Date Range

| AID TYPE            | TOTAL | % of TOTAL |
|---------------------|-------|------------|
| Mutual aid received | 7     | 1.6%       |
| Mutual aid given    | 4     | 0.9%       |
| None                | 435   | 97.5%      |