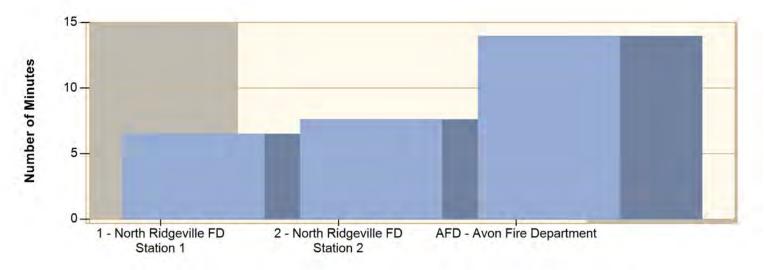

#### Average Response Time per Station for Date Range

| STATION                           | AVERAGE RESPONSE  MM:SS  (Dispatch to Arrived) |
|-----------------------------------|------------------------------------------------|
| 1 - North Ridgeville FD Station 1 | 6:30                                           |
| 2 - North Ridgeville FD Station 2 | 7:36                                           |
| AFD - Avon Fire Department        | 13:58                                          |