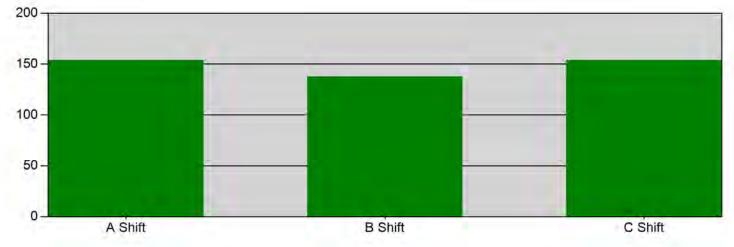

#### Incidents by Shift for Date Range

Start Date: 02/01/2024 | End Date: 02/29/2024

| SHIFT   | # INCIDENTS |
|---------|-------------|
| A Shift | 154         |
| B Shift | 138         |
| C Shift | 154         |