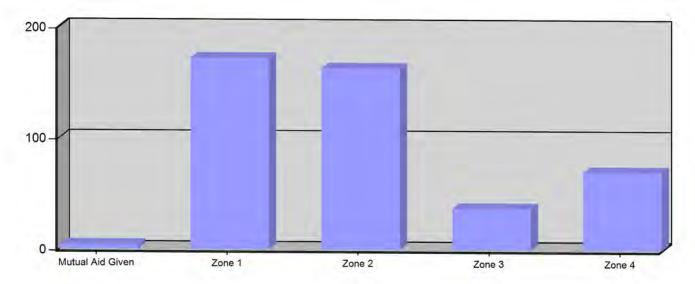

#### Incident Count per Zone for Date Range

Start Date: 02/01/2024 | End Date: 02/29/2024

| ZONE                                | # INCIDENTS |
|-------------------------------------|-------------|
| Mutual Aid Given - Mutual Aid Given | 4           |
| Zone 1 - North West Quadrant        | 172         |
| Zone 2 - North East Quadrant        | 163         |
| Zone 3 - South West Quadrant        | 37          |
| Zone 4 - South East Quadrant        | 70          |

**TOTAL:** 446

North Ridgeville, OH

This report was generated on 3/13/2024 9:40:09 AM