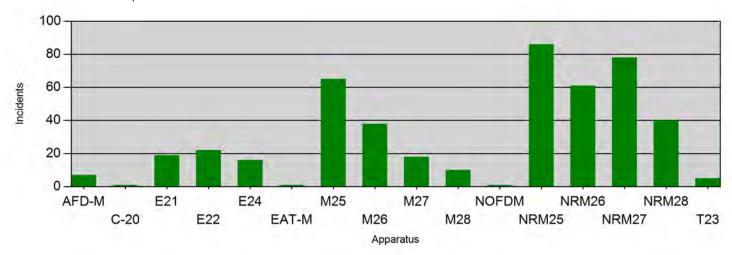

#### **Incident Count per Apparatus for Date Range**

| APPARATUS | # of INCIDENTS |  |  |  |
|-----------|----------------|--|--|--|
| AFD-M     | 7              |  |  |  |
| C-20      | 1              |  |  |  |
| E21       | 19             |  |  |  |
| E22       | 22             |  |  |  |
| E24       | 16             |  |  |  |
| EAT-M     | 1              |  |  |  |
| M25       | 65             |  |  |  |
| M26       | 38             |  |  |  |
| M27       | 18             |  |  |  |
| M28       | 10             |  |  |  |
| NOFDM     | 1              |  |  |  |
| NRM25     | 86             |  |  |  |
| NRM26     | 61             |  |  |  |
| NRM27     | 78             |  |  |  |
| NRM28     | 40             |  |  |  |
| T23       | 5              |  |  |  |