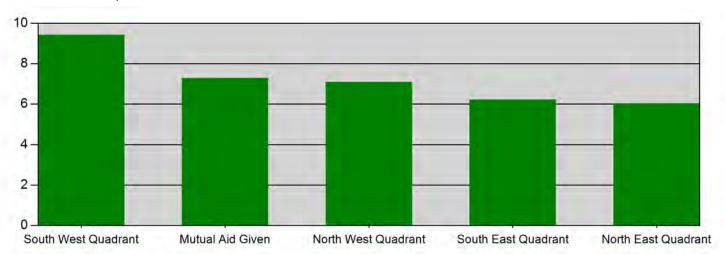

### Average Response Time per Zone for Date Range

| Zone                                | AVERAGE RESPONSE TIME in minutes (Dispatch to Arrived) |
|-------------------------------------|--------------------------------------------------------|
| Zone 3 - South West Quadrant        | 9:43                                                   |
| Mutual Aid Given - Mutual Aid Given | 7:28                                                   |
| Zone 1 - North West Quadrant        | 7:09                                                   |
| Zone 4 - South East Quadrant        | 6:22                                                   |
| Zone 2 - North East Quadrant        | 6:03                                                   |