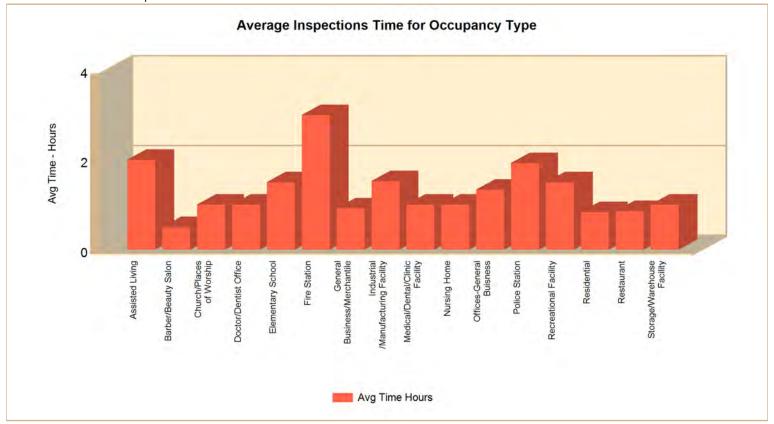

t Office                                          | 1     |
| Industrial /Manufacturing Facility                             | 3     |
| INSPECTION TYPE: Home Inspection                               | ,     |
| Residential                                                    | 3     |
| INSPECTION TYPE: Investigation of an emergency incident        |       |
| Fire Station                                                   | 2     |
| INSPECTION TYPE: Knox Box Placement and Secured                |       |
| Doctor/Dentist Office                                          | 2     |

Locked inspections only.



North Ridgeville, OH

This report was generated on 3/13/2024 9:50:33 AM



#### Average Inspection Time per Occupancy Type for Date Range

Start Date: 02/01/2024 | End Date: 02/29/2024



| OCCUPANCY TYPE                     | AVERAGE TIME (minutes) |
|------------------------------------|------------------------|
| Assisted Living                    | 2:00:00                |
| Barber/Beauty Salon                | 0:30:00                |
| Church/Places of Worship           | 1:00:00                |
| Doctor/Dentist Office              | 1:00:00                |
| Elementary School                  | 1:30:00                |
| Fire Station                       | 3:00:00                |
| General Business/Merchantile       | 0:55:00                |
| Industrial /Manufacturing Facility | 1:31:30                |
| Medical/Dental/Clinic Facility     | 1:00:00                |
| Nursing Home                       | 1:00:00                |
| Offices-General Buisness