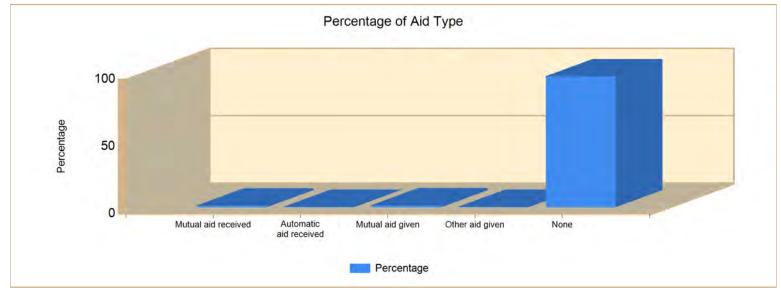

### Count of Aid Given and Received for Incidents for Date Range

| AID TYPE               | TOTAL | % of TOTAL |
|------------------------|-------|------------|
| Mutual aid received    | 6     | 1.1%       |
| Automatic aid received | 1     | 0.2%       |
| Mutual aid given       | 7     | 1.3%       |
| Other aid given        | 1     | 0.2%       |
| None                   | 522   | 97.2%      |