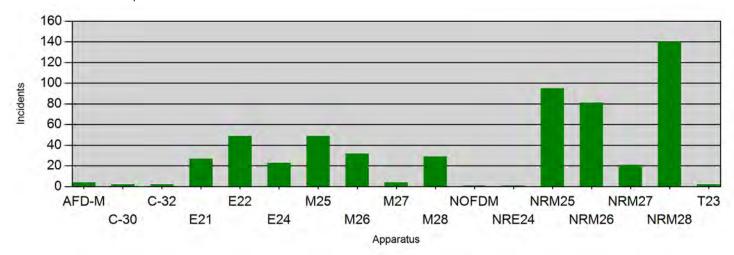

### **Incident Count per Apparatus for Date Range**

| APPARATUS | # of INCIDENTS |  |  |  |  |  |
|-----------|----------------|--|--|--|--|--|
| AFD-M     | 4              |  |  |  |  |  |
| C-30      | 2              |  |  |  |  |  |
| C-32      | 2              |  |  |  |  |  |
| E21       | 27             |  |  |  |  |  |
| E22       | 49             |  |  |  |  |  |
| E24       | 23             |  |  |  |  |  |
| M25       | 49             |  |  |  |  |  |
| M26       | 32             |  |  |  |  |  |
| M27       | 4              |  |  |  |  |  |
| M28       | 29             |  |  |  |  |  |
| NOFDM     | 1              |  |  |  |  |  |
| NRE24     | 1              |  |  |  |  |  |
| NRM25     | 95             |  |  |  |  |  |
| NRM26     | 81             |  |  |  |  |  |
| NRM27     | 21             |  |  |  |  |  |
| NRM28     | 140            |  |  |  |  |  |
| T23       | 2              |  |  |  |  |  |