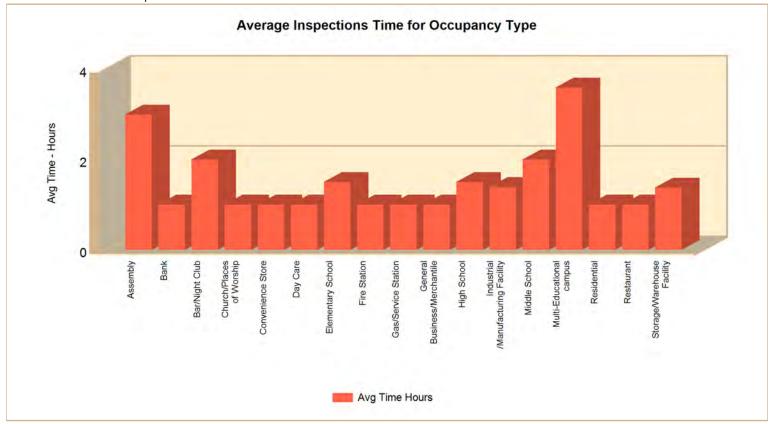

ay Care                                                | 1     |
| Elementary School                                       | 1     |
| INSPECTION TYPE: Special Hazard                         |       |
| Convenience Store                                       | 1     |
| INSPECTION TYPE: Sprinkler System Test-Annual           |       |
| Day Care                                                | 1     |
| INSPECTION TYPE: Water Flow Test                        |       |
| Elementary School                                       | 1     |
| Total # of Inspections:                                 | 66    |

North Ridgeville, OH

This report was generated on 9/23/2024 2:01:08 PM



#### **Average Inspection Time per Occupancy Type for Date Range**

Start Date: 08/01/2024 | End Date: 08/31/2024



| OCCUPANCY TYPE                     | AVERAGE TIME (minutes) |
|------------------------------------|------------------------|
| Assembly                           | 3:00:00                |
| Bank                               | 1:00:00                |
| Bar/Night Club                     | 2:00:00                |
| Church/Places of Worship           | 1:00:00                |
| Convenience Store                  | 1:00:00                |
| Day Care                           | 1:00:00                |
| Elementary School                  | 1:30:00                |
| Fire Station                       | 1:00:00                |
| Gas/Service Station                | 1:00:00                |
| General Business/Merchantile       | 1:00:00                |
| High School