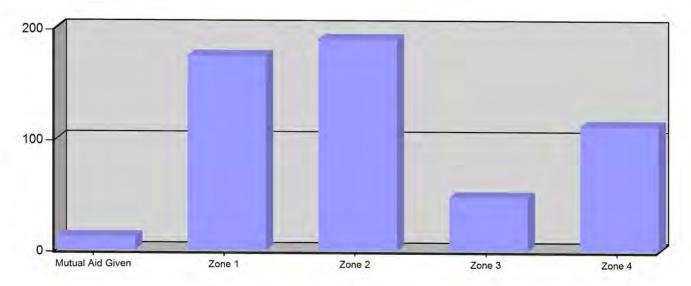

### Incident Count per Zone for Date Range

Start Date: 08/01/2024 | End Date: 08/31/2024

| ZONE                                | # INCIDENTS |
|-------------------------------------|-------------|
| Mutual Aid Given - Mutual Aid Given | 12          |
| Zone 1 - North West Quadrant        | 175         |
| Zone 2 - North East Quadrant        | 190         |
| Zone 3 - South West Quadrant        | 48          |
| Zone 4 - South East Quadrant        | 112         |