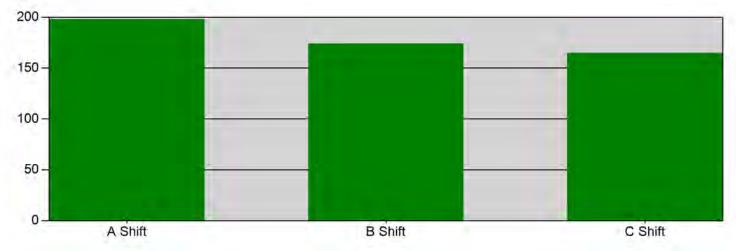

#### Incidents by Shift for Date Range

Start Date: 08/01/2024 | End Date: 08/31/2024

| SHIFT   | # INCIDENTS |
|---------|-------------|
| A Shift | 198         |
| B Shift | 174         |
| C Shift | 165         |