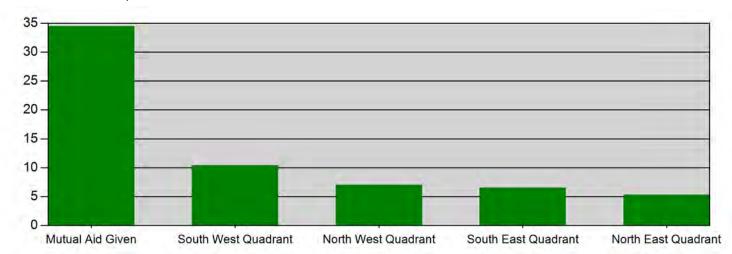

### Incident Count per Zone for Date Range

Start Date: 08/01/2024 | End Date: 08/31/2024

| ZONE                                | # INCIDENTS |
|-------------------------------------|-------------|
| Mutual Aid Given - Mutual Aid Given | 12          |
| Zone 1 - North West Quadrant        | 175         |
| Zone 2 - North East Quadrant        | 190         |
| Zone 3 - South West Quadrant        | 48          |
| Zone 4 - South East Quadrant        | 112         |