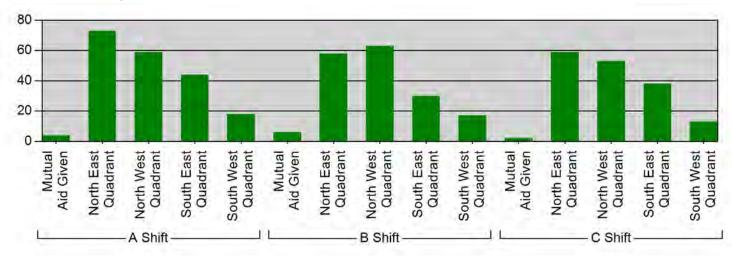

#### Incidents per Zone per Shift for Date Range

Start Date: 08/01/2024 | End Date: 08/31/2024

| SHIFT   | ZONE                | # INCIDENTS |
|---------|---------------------|-------------|
| A Shift | Mutual Aid Given    | 4           |
|         | North East Quadrant | 73          |
|         | North West Quadrant | 59          |
|         | South East Quadrant | 44          |
|         | South West Quadrant | 18          |
| B Shift | Mutual Aid Given    | 6           |
|         | North East Quadrant | 58          |
|         | North West Quadrant | 63          |
|         | South East Quadrant | 30          |
|         | South West Quadrant | 17          |
| C Shift | Mutual Aid Given    | 2           |
|         | North East Quadrant | 59          |
|         | North West Quadrant | 53          |
|         | South East Quadrant | 38          |
|         | South West Quadrant | 13          |