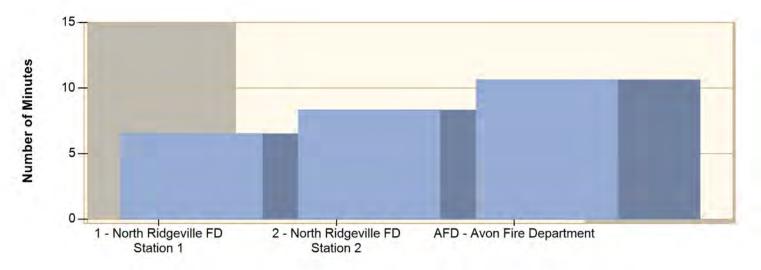

### Average Response Time per Station for Date Range

| STATION                           | AVERAGE RESPONSE  MM:SS  (Dispatch to Arrived) |
|-----------------------------------|------------------------------------------------|
| 1 - North Ridgeville FD Station 1 | 6:31                                           |
| 2 - North Ridgeville FD Station 2 | 8:19                                           |
| AFD - Avon Fire Department        | 10:38                                          |