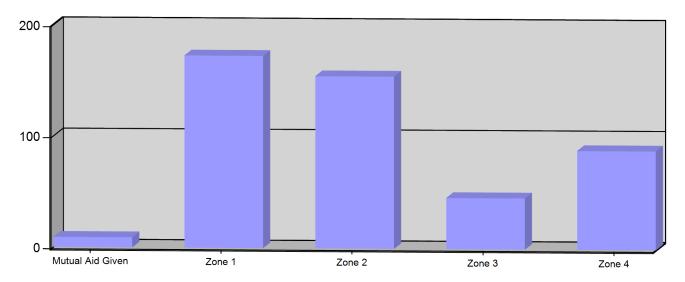

#### Incident Count per Zone for Date Range

Start Date: 07/01/2024 | End Date: 07/31/2024

| ZONE                                | # INCIDENTS |
|-------------------------------------|-------------|
| Mutual Aid Given - Mutual Aid Given | 9           |
| Zone 1 - North West Quadrant        | 173         |
| Zone 2 - North East Quadrant        | 155         |
| Zone 3 - South West Quadrant        | 46          |
| Zone 4 - South East Quadrant        | 89          |

**TOTAL:** 472

North Ridgeville, OH

This report was generated on 8/5/2024 9:04:33 AM