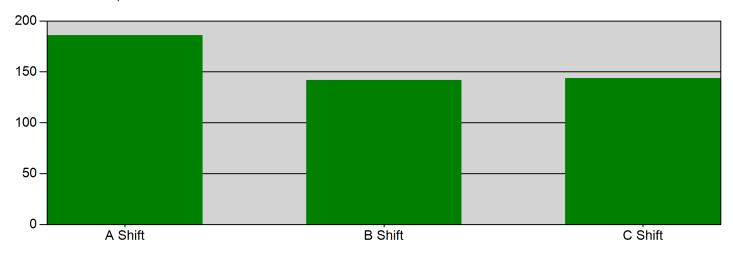

#### Incidents by Shift for Date Range

Start Date: 07/01/2024 | End Date: 07/31/2024

| SHIFT   | # INCIDENTS |
|---------|-------------|
| A Shift | 186         |
| B Shift | 142         |
| C Shift | 144         |

TOTAL: 472

North Ridgeville, OH

This report was generated on 8/5/2024 9:02:41 AM