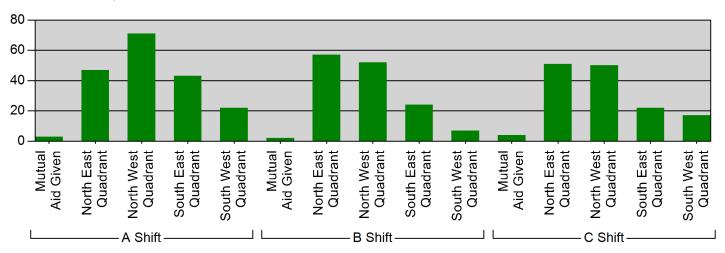

#### Incidents per Zone per Shift for Date Range

Start Date: 07/01/2024 | End Date: 07/31/2024

| SHIFT   | ZONE                | # INCIDENTS |
|---------|---------------------|-------------|
| A Shift | Mutual Aid Given    | 3           |
|         | North East Quadrant | 47          |
|         | North West Quadrant | 71          |
|         | South East Quadrant | 43          |
|         | South West Quadrant | 22          |
| B Shift | Mutual Aid Given    | 2           |
|         | North East Quadrant | 57          |
|         | North West Quadrant | 52          |
|         | South East Quadrant | 24          |
|         | South West Quadrant | 7           |
| C Shift | Mutual Aid Given    | 4           |
|         | North East Quadrant | 51          |
|         | North West Quadrant | 50          |
|         | South East Quadrant | 22          |
|         | South West Quadrant | 17          |

TOTAL: 472

North Ridgeville, OH

This report was generated on 8/5/2024 9:00:56 AM