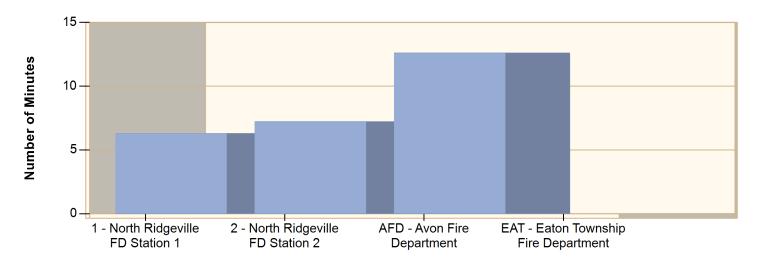

#### Average Response Time per Station for Date Range

| STATION                                 | AVERAGE RESPONSE<br>MM:SS<br>(Dispatch to Arrived) |
|-----------------------------------------|----------------------------------------------------|
| 1 - North Ridgeville FD Station 1       | 6:18                                               |
| 2 - North Ridgeville FD Station 2       | 7:13                                               |
| AFD - Avon Fire Department              | 12:37                                              |
| EAT - Eaton Township Fire<br>Department | 0:00                                               |