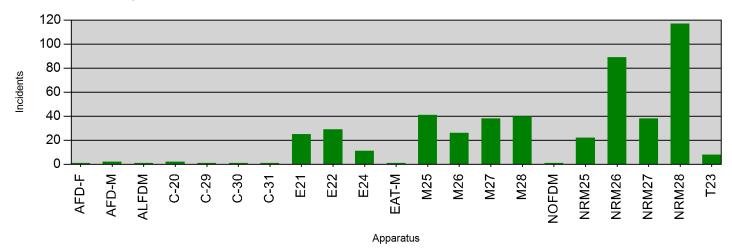

#### Incident Count per Apparatus for Date Range

Start Date: 07/01/2024 | End Date: 07/31/2024

| APPARATUS | # of INCIDENTS |  |  |  |
|-----------|----------------|--|--|--|
| AFD-F     | 1              |  |  |  |
| AFD-M     | 2              |  |  |  |
| ALFDM     | 1              |  |  |  |
| C-20      | 2              |  |  |  |
| C-29      | 1              |  |  |  |
| C-30      | 1              |  |  |  |
| C-31      | 1              |  |  |  |
| E21       | 25             |  |  |  |
| E22       | 29             |  |  |  |
| E24       | 11             |  |  |  |
| EAT-M     | 1              |  |  |  |
| M25       | 41             |  |  |  |
| M26       | 26             |  |  |  |
| M27       | 38             |  |  |  |
| M28       | 40             |  |  |  |
| NOFDM     | 1              |  |  |  |
| NRM25     | 22             |  |  |  |
| NRM26     | 89             |  |  |  |
| NRM27     | 38             |  |  |  |
| NRM28     | 117            |  |  |  |
| T23       | 8              |  |  |  |

Canceled apparatus (per the THIS APPARATUS WAS CANCELLED checkbox on Basic Info 4) not included. Only REVIEWED incidents included.

North Ridgeville, OH

This report was generated on 8/5/2024 9:07:17 AM