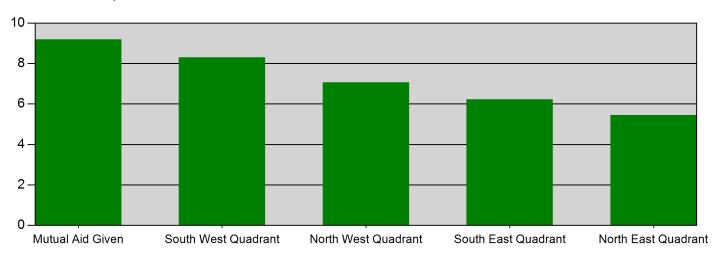

#### Average Response Time per Zone for Date Range

| Zone                                | AVERAGE RESPONSE TIME in minutes (Dispatch to Arrived) |
|-------------------------------------|--------------------------------------------------------|
| Mutual Aid Given - Mutual Aid Given | 9:18                                                   |
| Zone 3 - South West Quadrant        | 8:30                                                   |
| Zone 1 - North West Quadrant        | 7:06                                                   |
| Zone 4 - South East Quadrant        | 6:22                                                   |
| Zone 2 - North East Quadrant        | 5:45                                                   |