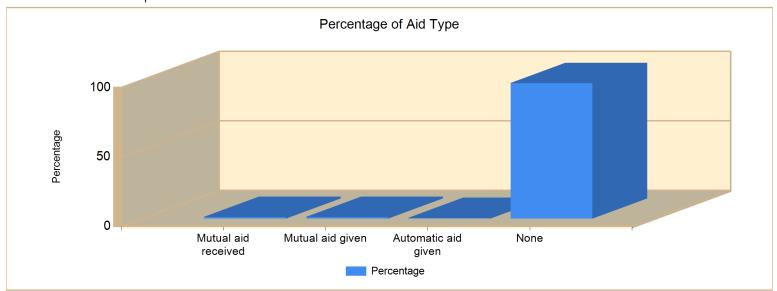

### Count of Aid Given and Received for Incidents for Date Range

| AID TYPE            | TOTAL | % of TOTAL |
|---------------------|-------|------------|
| Mutual aid received | 5     | 1.1%       |
| Mutual aid given    | 5     | 1.1%       |
| Automatic aid given | 2     | 0.4%       |
| None                | 460   | 97.5%      |