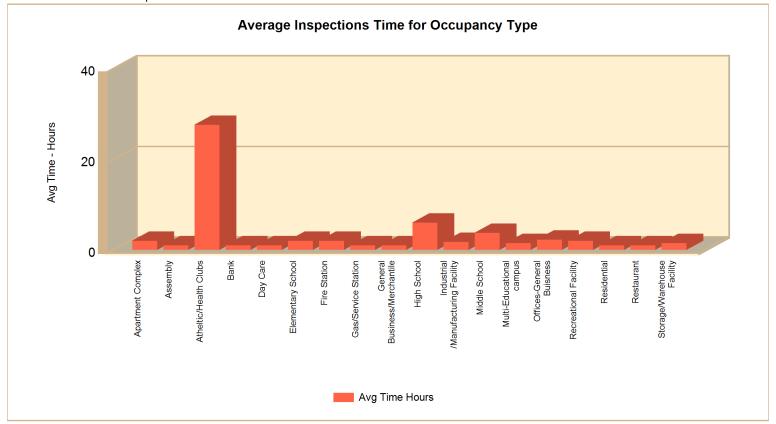

|
| INSPECTION TYPE: Special Hazard                                 |       |
| Atheltic/Health Clubs                                           | 1     |
| Gas/Service Station                                             | 1     |
| INSPECTION TYPE: Sprinkler System Test-Annual                   |       |
| Industrial /Manufacturing Facility                              | 1     |
| INSPECTION TYPE: Wet Chemical Sprinkler System Semi-Annual Test |       |
| Assembly                                                        | 1     |
| Total # of Inspections:                                         | 61    |

North Ridgeville, OH

This report was generated on 8/5/2024 9:26:29 AM



#### **Average Inspection Time per Occupancy Type for Date Range**

Start Date: 07/01/2024 | End Date: 07/31/2024



| OCCUPANCY TYPE                     | AVERAGE TIME (minutes) |
|------------------------------------|------------------------|
| Apartment Complex                  | 2:00:00                |
| Assembly                           | 1:00:00                |
| Atheltic/Health Clubs              | 27:36:00               |
| Bank                               | 1:00:00                |
| Day Care                           | 1:00:00                |
| Elementary School                  | 2:00:00                |
| Fire Station                       | 2:00:00                |
| Gas/Service Station                | 1:00:00                |
| General Business/Merchantile       | 1:00:00                |
| High School                        | 6:00:00                |
| Industrial /Manufacturing Fa