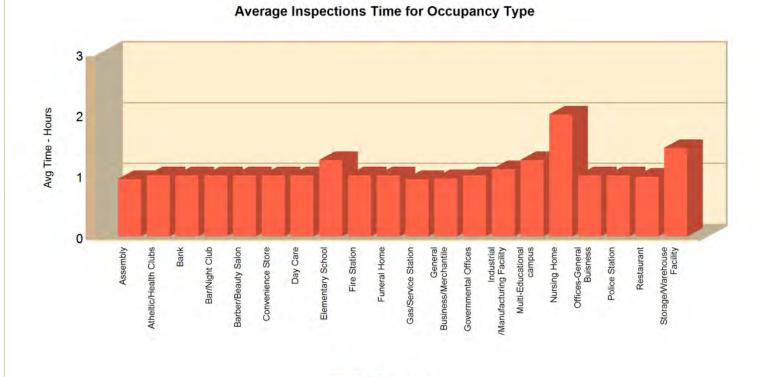

ION TYPE: Sprinkler System Test-Annual                   |       |
| Assembly                                                        | 1     |
| INSPECTION TYPE: Wet Chemical Sprinkler System Semi-Annual Test |       |
| Bar/Night Club                                                  | 1     |
| Day Care                                                        | 1     |
| General Business/Merchantile                                    | 1     |
| Restaurant                                                      | 3     |
| Total # of Inspections:                                         | 102   |

Page # 2 of 2

North Ridgeville, OH

This report was generated on 6/19/2024 10:59:06 AM

#### Average Inspection Time per Occupancy Type for Date Range

Start Date: 05/01/2024 | End Date: 05/31/2024



| Avg | Time | Hours |
|-----|------|-------|

| OCCUPANCY TYPE                     | AVERAGE TIME<br>(minutes) |
|------------------------------------|---------------------------|
| Assembly                           | 0:56:15                   |
| Atheltic/Health Clubs              | 1:00:00                   |
| Bank                               | 1:00:00                   |
| Bar/Night Club                     | 1:00:00                   |
| Barber/Beauty Salon                | 1:00:00                   |
| Convenience Store                  | 1:00:00                   |
| Day Care                           | 1:00:00                   |
| Elementary School                  | 1:15:00                   |
| Fire Station                       | 1:00:00                   |
| Funeral Home