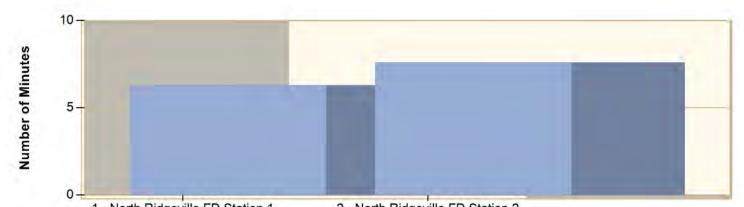

| STATION                           | AVERAGE RESPONSE<br>MM:SS<br>(Dispatch to Arrived) |
|-----------------------------------|----------------------------------------------------|
| 1 - North Ridgeville FD Station 1 | 6:17                                               |
| 2 - North Ridgeville FD Station 2 | 7:35                                               |