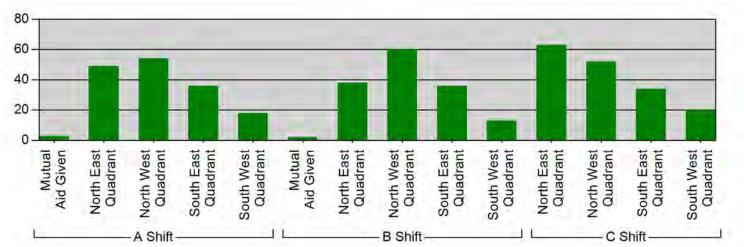

#### Incidents per Zone per Shift for Date Range

Start Date: 05/01/2024 | End Date: 05/31/2024

| SHIFT   | ZONE                | # INCIDENTS |
|---------|---------------------|-------------|
| A Shift | Mutual Aid Given    | 3           |
|         | North East Quadrant | 49          |
|         | North West Quadrant | 54          |
|         | South East Quadrant | 36          |
|         | South West Quadrant | 18          |
| B Shift | Mutual Aid Given    | 2           |
|         | North East Quadrant | 38          |
|         | North West Quadrant | 60          |
|         | South East Quadrant | 36          |
|         | South West Quadrant | 13          |
| C Shift | North East Quadrant | 63          |
|         | North West Quadrant | 52          |
|         | South East Quadrant | 34          |
|         | South West Quadrant | 20          |
|         | TOTAL:              | 478         |