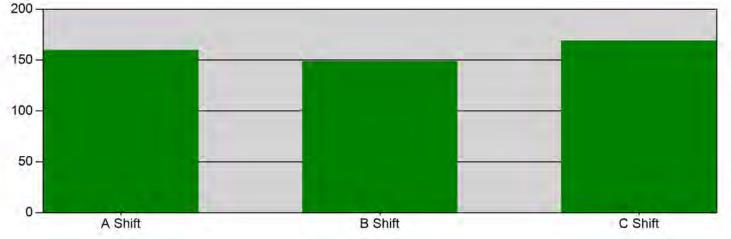

#### Incidents by Shift for Date Range

Start Date: 05/01/2024 | End Date: 05/31/2024

| SHIFT   | # INCIDENTS |
|---------|-------------|
| A Shift | 160         |
| B Shift | 149         |
| C Shift | 169         |
| TOTAL:  | 478         |