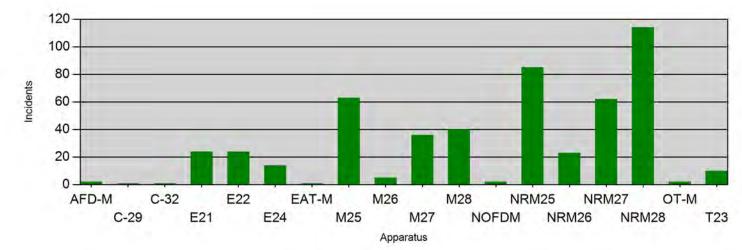

#### Incident Count per Apparatus for Date Range

Start Date: 05/01/2024 | End Date: 05/31/2024

| APPARATUS | # of INCIDENTS |  |  |  |  |
|-----------|----------------|--|--|--|--|
| AFD-M     | 2              |  |  |  |  |
| C-29      | 1              |  |  |  |  |
| C-32      | 1              |  |  |  |  |
| E21       | 24             |  |  |  |  |
| E22       | 24             |  |  |  |  |
| E24       | 14             |  |  |  |  |
| EAT-M     | 1              |  |  |  |  |
| M25       | 63             |  |  |  |  |
| M26       | 5              |  |  |  |  |
| M27       | 36             |  |  |  |  |
| M28       | 40             |  |  |  |  |
| NOFDM     | 2              |  |  |  |  |
| NRM25     | 85             |  |  |  |  |
| NRM26     | 23             |  |  |  |  |
| NRM27     | 62             |  |  |  |  |
| NRM28     | 114            |  |  |  |  |
| OT-M      | 2              |  |  |  |  |
| T23       | 10             |  |  |  |  |