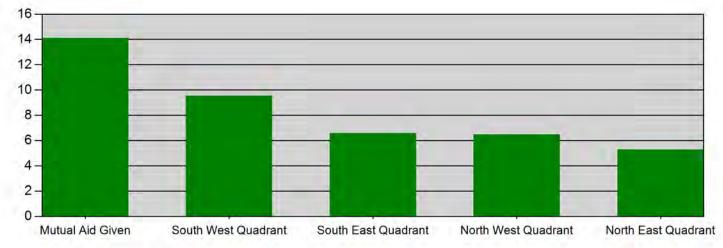

#### Incidents per Zone per Shift for Date Range

Start Date: 05/01/2024 | End Date: 05/31/2024

| SHIFT   | ZONE                | # INCIDENTS |
|---------|---------------------|-------------|
| A Shift | Mutual Aid Given    | 3           |
|         | North East Quadrant | 49          |
|         | North West Quadrant | 54          |
|         | South East Quadrant | 36          |
|         | South West Quadrant | 18          |
| B Shift | Mutual Aid Given    | 2           |
|         | North East Quadrant | 38          |
|         | North West Quadrant | 60          |
|         | South East Quadrant | 36          |
|         | South West Quadrant | 13          |
| C Shift | North East Quadrant | 63          |
|         | North West Quadrant | 52          |
|         | South East Quadrant | 34          |
|         | South West Quadrant | 20          |
|         | TOTAL:              | 478         |