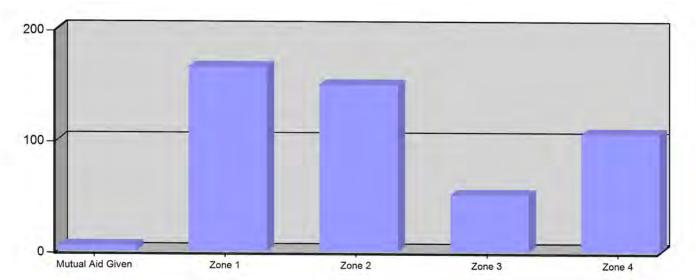

#### Incident Count per Zone for Date Range

Start Date: 05/01/2024 | End Date: 05/31/2024

| ZONE                                | # INCIDENTS |
|-------------------------------------|-------------|
| Mutual Aid Given - Mutual Aid Given | 5           |
| Zone 1 - North West Quadrant        | 166         |
| Zone 2 - North East Quadrant        | 150         |
| Zone 3 - South West Quadrant        | 51          |
| Zone 4 - South East Quadrant        | 106         |
| TOTAL:                              | 478         |