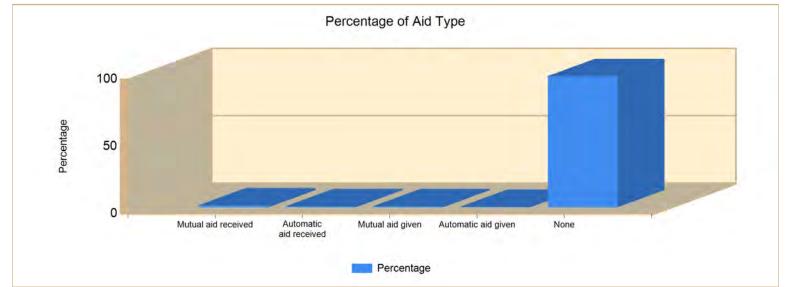

#### Count of Aid Given and Received for Incidents for Date Range

Start Date: 05/01/2024 | End Date: 05/31/2024

| AID TYPE               | TOTAL | % of TOTAL |
|------------------------|-------|------------|
| Mutual aid received    | 6     | 1.3%       |
| Automatic aid received | 3     | 0.6%       |
| Mutual aid given       | 3     | 0.6%       |
| Automatic aid given    | 1     | 0.2%       |
| None                   | 465   | 97.3%      |