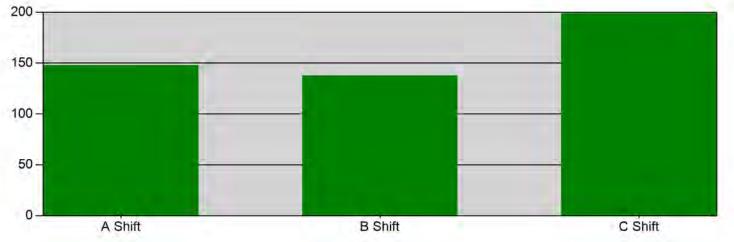

### Incidents by Shift for Date Range

Start Date: 04/01/2024 | End Date: 04/30/2024

| SHIFT   | # INCIDENTS |
|---------|-------------|
| A Shift | 148         |
| B Shift | 138         |
| C Shift | 199         |
| TOTAL:  | 485         |