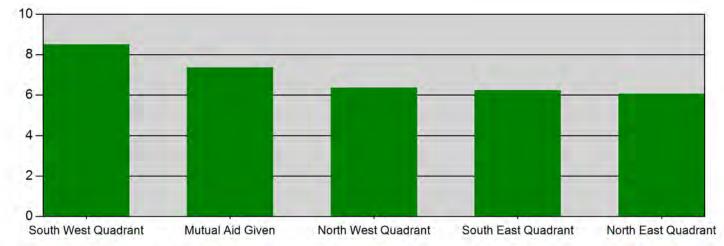

This report was generated on 5/8/2024 2:07:58 PM

Average Response Time per Zone for Date Range

Start Date: 04/01/2024 | End Date: 04/30/2024

| Zone                                | AVERAGE RESPONSE TIME in minutes<br>(Dispatch to Arrived) |
|-------------------------------------|-----------------------------------------------------------|
| Zone 3 - South West Quadrant        | 8:50                                                      |
| Mutual Aid Given - Mutual Aid Given | 7:37                                                      |
| Zone 1 - North West Quadrant        | 6:36                                                      |
| Zone 4 - South East Quadrant        | 6:24                                                      |
| Zone 2 - North East Quadrant        | 6:07                                                      |