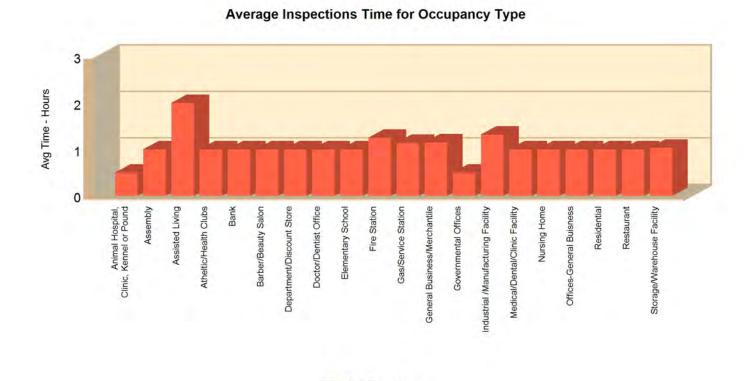

1     |
| General Business/Merchantile                                    | 1     |
| Industrial /Manufacturing Facility                              | 1     |
| INSPECTION TYPE: Wet Chemical Sprinkler System Semi-Annual Test |       |
| Assembly                                                        | 1     |
| Fire Station                                                    | 1     |
| Gas/Service Station                                             | 1     |
| Restaurant                                                      | 2     |
| Total # of Inspections:                                         | 100   |

North Ridgeville, OH

This report was generated on 5/8/2024 2:16:50 PM

#### Average Inspection Time per Occupancy Type for Date Range

Start Date: 04/01/2024 | End Date: 04/30/2024



Avg Time Hours

| OCCUPANCY TYPE                           | AVERAGE TIME<br>(minutes) |
|------------------------------------------|---------------------------|
| Animal Hospital, Clinic, Kennel or Pound | 0:30:00                   |
| Assembly                                 | 1:00:00                   |
| Assisted Living                          | 2:00:00                   |
| Atheltic/Health Clubs                    | 1:00:00                   |
| Bank                                     | 1:00:00                   |
| Barber/Beauty Salon                      | 1:00:00                   |
| Department/Discount Store                | 1:00:00                   |
| Doctor/Dentist Office                    | 1:00:00                   |
| Elementary School                        | 1:00:00