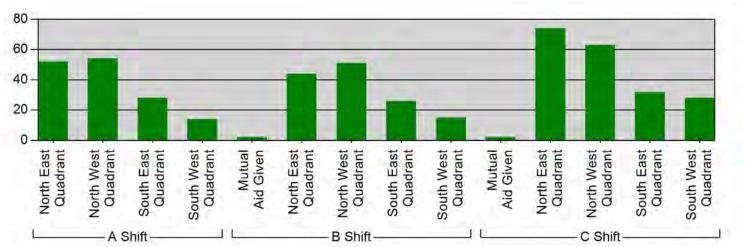

### Incidents per Zone per Shift for Date Range

Start Date: 04/01/2024 | End Date: 04/30/2024

| SHIFT   | ZONE                | # INCIDENTS |
|---------|---------------------|-------------|
| A Shift | North East Quadrant | 52          |
|         | North West Quadrant | 54          |
|         | South East Quadrant | 28          |
|         | South West Quadrant | 14          |
| B Shift | Mutual Aid Given    | 2           |
|         | North East Quadrant | 44          |
|         | North West Quadrant | 51          |
|         | South East Quadrant | 26          |
|         | South West Quadrant | 15          |
| C Shift | Mutual Aid Given    | 2           |
|         | North East Quadrant | 74          |
|         | North West Quadrant | 63          |
|         | South East Quadrant | 32          |
|         | South West Quadrant | 28          |
|         | TOTAL:              | 485         |