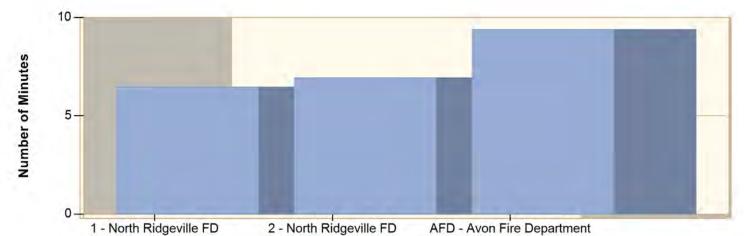

Station 1

| STATION                           | AVERAGE RESPONSE<br>MM:SS<br>(Dispatch to Arrived) |
|-----------------------------------|----------------------------------------------------|
| 1 - North Ridgeville FD Station 1 | 6:28                                               |
| 2 - North Ridgeville FD Station 2 | 6:56                                               |
| AFD - Avon Fire Department        | 9:24                                               |

AVERAGE RESPONSE TIME calculated from the average time difference between DISPATCH and ARRIVED times on Basic Info 4. Only REVIEWED incidents included.

emergencyreporting.com Doc Id: 56 Page # 1 of 1

North Ridgeville, OH