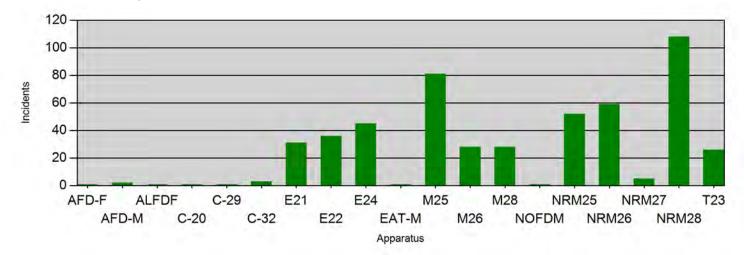

### Incident Count per Apparatus for Date Range

Start Date: 04/01/2024 | End Date: 04/30/2024

| APPARATUS | # of INCIDENTS |  |  |  |  |
|-----------|----------------|--|--|--|--|
| AFD-F     | 1              |  |  |  |  |
| AFD-M     | 2              |  |  |  |  |
| ALFDF     | 1              |  |  |  |  |
| C-20      | 1              |  |  |  |  |
| C-29      | 1              |  |  |  |  |
| C-32      | 3              |  |  |  |  |
| E21       | 31             |  |  |  |  |
| E22       | 36             |  |  |  |  |
| E24       | 45             |  |  |  |  |
| EAT-M     | 1              |  |  |  |  |
| M25       | 81             |  |  |  |  |
| M26       | 28             |  |  |  |  |
| M28       | 28             |  |  |  |  |
| NOFDM     | 1              |  |  |  |  |
| NRM25     | 52             |  |  |  |  |
| NRM26     | 59             |  |  |  |  |
| NRM27     | 5              |  |  |  |  |
| NRM28     | 108            |  |  |  |  |
| T23       | 26             |  |  |  |  |