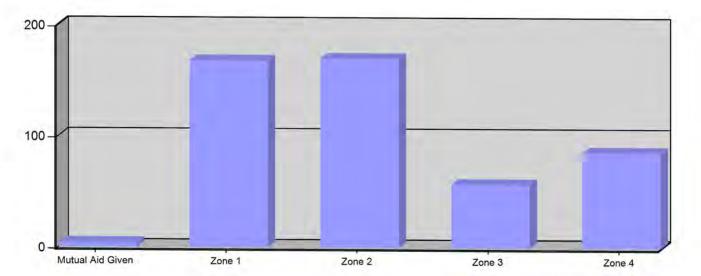

### Incident Count per Zone for Date Range

Start Date: 04/01/2024 | End Date: 04/30/2024

| ZONE                                | # INCIDENTS |
|-------------------------------------|-------------|
| Mutual Aid Given - Mutual Aid Given | 4           |
| Zone 1 - North West Quadrant        | 168         |
| Zone 2 - North East Quadrant        | 170         |
| Zone 3 - South West Quadrant        | 57          |
| Zone 4 - South East Quadrant        | 86          |
| TOTAL:                              | 485         |