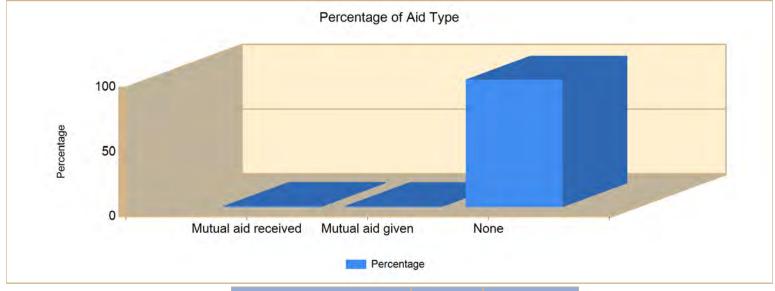

### Count of Aid Given and Received for Incidents for Date Range

Start Date: 04/01/2024 | End Date: 04/30/2024

| AID TYPE            | TOTAL | % of TOTAL |
|---------------------|-------|------------|
| Mutual aid received | 4     | 0.8%       |
| Mutual aid given    | 3     | 0.6%       |
| None                | 478   | 98.6%      |