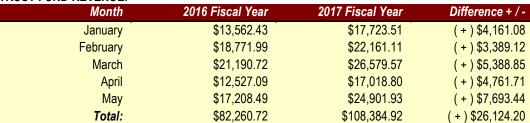

City of North Ridgeville Department of Parks and Recreation

Parks and Recreation Commission

Directors Report Date: June 28, 2017

<sup>\*</sup>unencumbered balance at the end of May: \$210,515.58